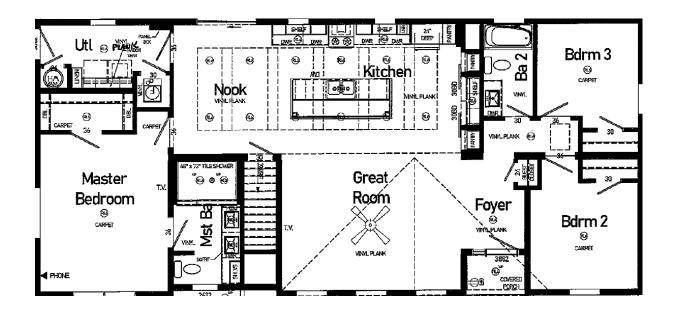

ank at Hall (Comes Std in Nook, Kitchen, Great Room, and Foyer) | \$<br>270    |
| Onsite Labor Associated w/ Installing LVP Flooring, Includes Trim Work, etc.                 | \$<br>2,340  |
| Crescent Edge on Laminate Countertops T/O                                                    | \$<br>180    |
| Door Interior Solid Core w/ Sweep & Weather Stripping Replaces Std Basement                  | <br>         |
| Stairwell                                                                                    | \$<br>345    |
|                                                                                              | \$<br>26,765 |
|                                                                                              |              |

#### LOT MODEL AS SHOWN:

#### **\$214,760**